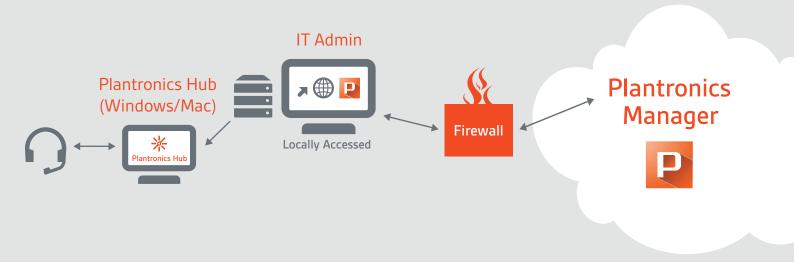

Plantronics Manager provides IT with easy to use tools to configure settings and update firmware for end-users across the enterprise. Plantronics Manager does not store inventory or configuration information and Plantronics Hub is not connected to the Plantronics cloud, so all updates/configuration files are deployed to a local file server for distribution inside a firewall. However, the system administrator should use a web browser to connect to the Plantronics cloud to operate Plantronics Manager.

Plantronics Hub for Windows/Mac is a client application that works with Plantronics Manager and allows end users to control the settings on their Plantronics audio device within the parameters established by IT.